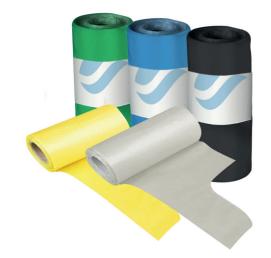

#### **Garbage Bag on Roll**

# Garbage Bag on Roll General Product Information

**Material** Recycled LDPE PCR, (Post-Consumer Recycled Regranulates)

Color All Colours
Closure Type Bag on Roll

**Folding Type** All Folding Type (C,Double C,V,Double V,Z,G,Star Seal)

Size Range Various sizes and microns

\*Note: Minimum Order Quantity is 5 Ton/item

#### **T-Shirt Handle Bag on Roll**

# T- Shirt Handle Bag on Roll General Product Information

**Material** Recycled LDPE PCR, (Post-Consumer Recycled Regranulates)

Color All Colours
Closure Type Bag on Roll

**Folding Type** All Folding Type (C,Double C,V,Double V,Z,G,Star Seal)

Size Range Various sizes and microns

\*Note: Minimum Order Qantity is 10 Ton/item

#### S-Type Garbage Bag on Roll

# S- Type Garbage Bag on Roll General Product Information

**Material** Recycled LDPE PCR, (Post-Consumer Recycled Regranulates)

Color All Colours
Closure Type Bag on Roll

**Folding Type** Star seal and double V folding **Size Range** Various sizes and microns

\*Note: Minimum Order Qantity is 10 Ton/item

#### **Flat-Loose Garbage Bag**

#### Flat-Loose Garbage Bag General Product Information

**Material** Recycled LDPE PCR, (Post-Consumer Recycled Regranulates)

Color All Colours
Closure Type Flat

**Folding Type** Gusseted or without Gusseted / Loose into packaging

Size Range Various sizes and microns

\*Note:Minimum Order Quantity is 5 Ton/item