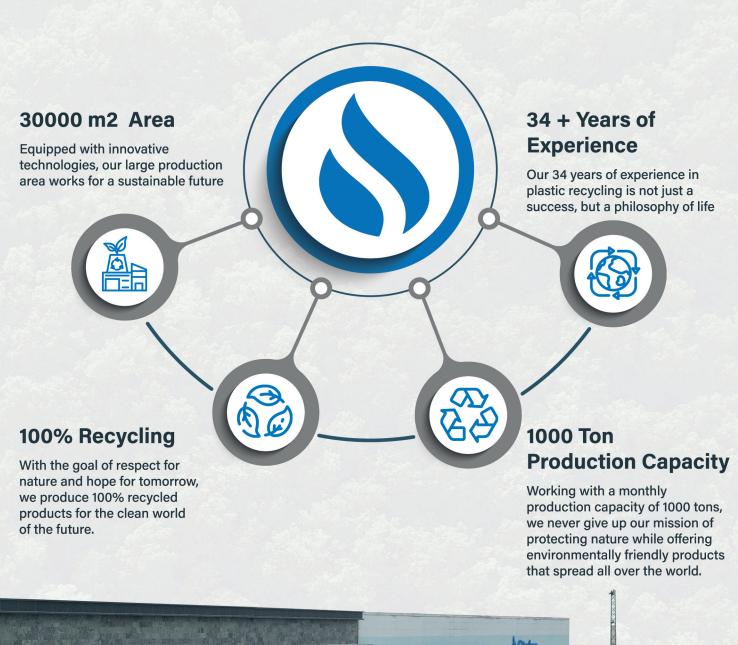

Gürpilsan Plastik is dedicated to the manufacturing, sourcing, and distribution of products aimed at fostering the preservation, capture, and containment of resources, waste, and recyclables. Gürpilsan Plastik currently operates in the Türkiye continues its operations in a state-of-the-art 30,000 square meter a well-established manufacturing and recycling site.

We have a range of certifications across environmental responsibility, product quality and process adherence, to support your needs. Quality, health and safety, and environmental performance are key to us, and those that supply us. Gürpilsan Plastik is a leading producer of Recycled packaging solutions based on polyethylene (PE), founded in 1986 in Konya, Türkiye. We are committed to innovating and developing more sustainable solutions, by using 100 % recycled materials in our products, reducing the thickness of our films, and investing in our recycling capacity. Gürpilsan Plastik offers innovative and sustainable, high-performance polyethylene film solutions for consumer- and industrial packaging, transport packaging, agriculture, hygiene, and medical technology.

# 100% Recycling

With the goal of respect for nature and hope for tomorrow, we produce 100% recycled products for the clean world of the future.