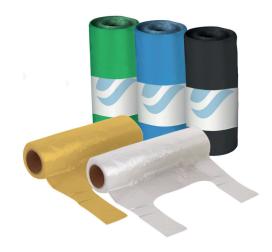

#### **Garbage Bag on Roll**

# Garbage Bag on Roll General Product Information

**Material** Recycled LDPE PCR, (Post-Consumer Recycled Regranulates)

Color All Colours
Closure Type Bag on Roll

**Folding Type** All Folding Type (C,Double C,V,Double V,Z,G,Star Seal)

Size Range Various sizes and microns

\*Note: Minimum Order Quantity is 5 Ton/item

#### **T-Shirt Handle Bag on Roll**

# T- Shirt Handle Bag on Roll General Product Information

**Material** Recycled LDPE PCR, (Post-Consumer Recycled Regranulates)

Color All Colours
Closure Type Bag on Roll

**Folding Type** All Folding Type (C,Double C,V,Double V,Z,G,Star Seal)

Size Range Various sizes and microns

\*Note: Minimum Order Qantity is 10 Ton/item