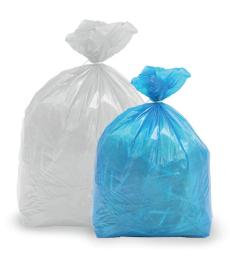

#### **Flat-Loose Garbage Bag**

#### Flat-Loose Garbage Bag General Product Information

**Material** Recycled LDPE PCR, (Post-Consumer Recycled Regranulates)

Color All Colours
Closure Type Flat

**Folding Type** Gusseted or without Gusseted / Loose into packaging

Size Range Various sizes and microns

\*Note:Minimum Order Quantity is 5 Ton/item