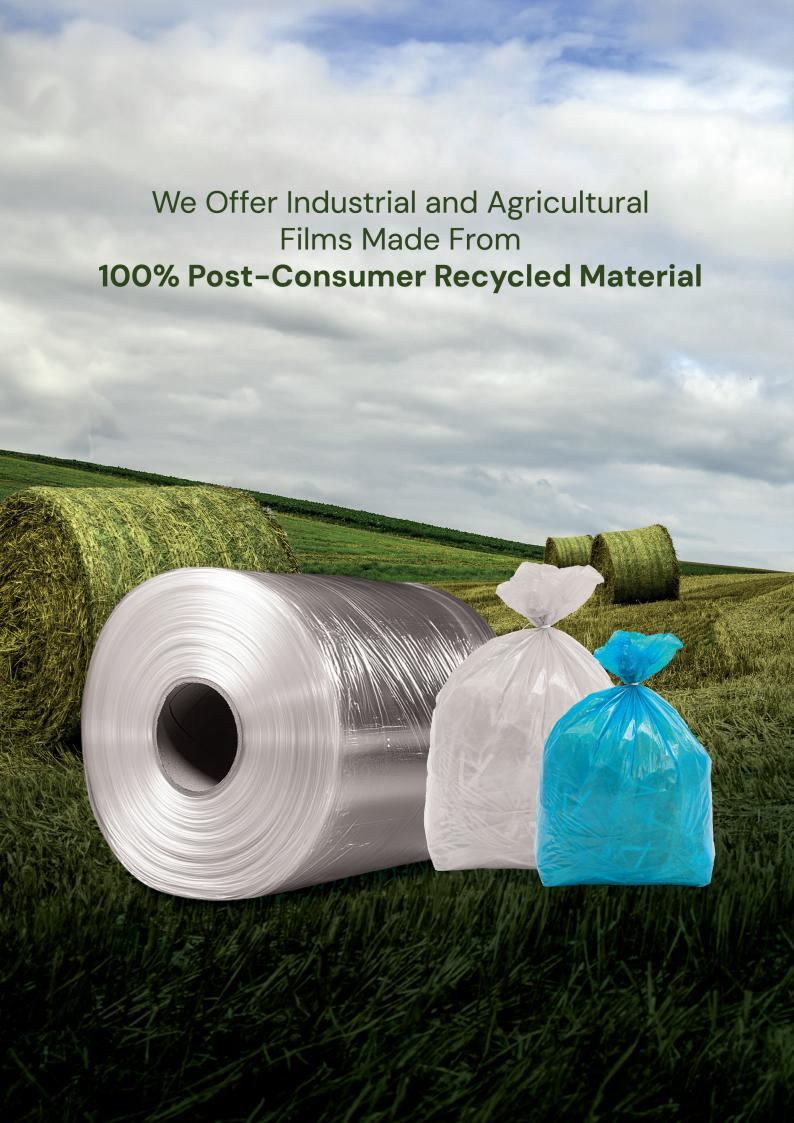

## **Industrial and Agriculture Products**

#### **Shrink Film**

# **Shrink Film General Product Information**

**Material** Recycled LDPE PCR, (Post-Consumer Recycled Regranulates)

Color All Colours
Closure Type Foil

Folding Type Loose into packaging
Size Range Various sizes and microns

\*Note: Minimum Order Quantity is 10 Ton/item