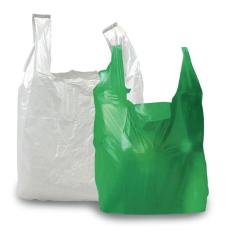

#### **Vest Type -Loose Carrier Bag**

# **Vest Type -Loose Carrier Bag General Product Information**

**Material** Recycled LDPE PCR, (Post-Consumer Recycled Regranulates)

Color All Colours
Closure Type Flat

Folding Type Gusseted / Loose into packaging Size Range Various sizes and microns

\*Note: Minimum Order Quantity is 5 Ton/item