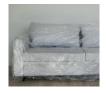

#### **Vest Type -Loose Carrier Bag**

# **Vest Type -Loose Carrier Bag General Product Information**

**Material** Recycled LDPE PCR, (Post-Consumer Recycled Regranulates)

Color All Colours
Closure Type Flat

Folding Type Gusseted / Loose into packaging Size Range Various sizes and microns

\*Note: Minimum Order Quantity is 5 Ton/item