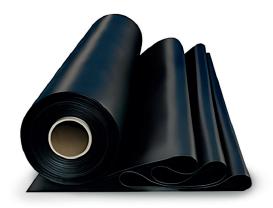

#### **Garbage Bag on Roll**

# Garbage Bag on Roll General Product Information

**Material** Recycled LDPE PCR, (Post-Consumer Recycled Regranulates)

Color All Colours
Closure Type Bag on Roll

**Folding Type** All Folding Type (C,Double C,V,Double V,Z,G,Star Seal)

Size Range Various sizes and microns

\*Note: Minimum Order Quantity is 5 Ton/item