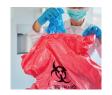

#### **Medical Waste Bag**

# **Medical Waste Bag General Product Information**

**Material** Recycled LDPE PCR, (Post-Consumer Recycled Regranulates)

**Color** Red,Orange,Yellow **Closure Type** Bag on Roll or Flat

Folding Type C folding and without folding / Loose into packaging

Size Range Various sizes and microns

\*Note: Minimum Order Quantity is 10 Ton/item