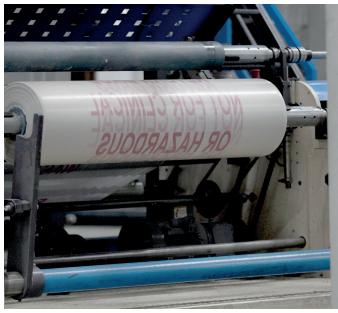

#### **Medical Waste Bag**

# **Medical Waste Bag General Product Information**

**Material** Recycled LDPE PCR, (Post-Consumer Recycled Regranulates)

**Color** Red,Orange,Yellow **Closure Type** Bag on Roll or Flat

Folding Type C folding and without folding / Loose into packaging