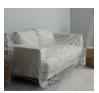

#### **Vest Type -Loose Carrier Bag**

# **Vest Type -Loose Carrier Bag General Product Information**

**Material** Recycled LDPE PCR, (Post-Consumer Recycled Regranulates)

Color All Colours
Closure Type Flat

Folding Type Gusseted / Loose into packaging Size Range Various sizes and microns

\*Note: Minimum Order Quantity is 5 Ton/item