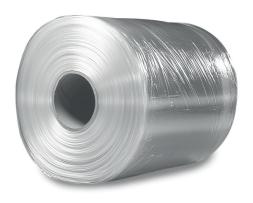

#### **Shrink Film**

# **Shrink Film General Product Information**

**Material** Recycled LDPE PCR, (Post-Consumer Recycled Regranulates)

Color All Colours
Closure Type Foil

Folding Type Loose into packaging
Size Range Various sizes and microns

\*Note: Minimum Order Quantity is 10 Ton/item