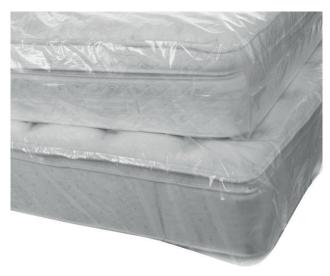

#### **Mattress Bag**

#### Mattress Bag General Product Information

**Material** Recycled LDPE PCR, (Post-Consumer Recycled Regranulates)

Color All Colours
Closure Type Flat

Folding Type Gusseted / Loose into packaging Size Range Various sizes and microns

\*Note: Minimum Order Quantity is 10 Ton/item