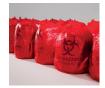

#### **Medical Waste Bag**

# **Medical Waste Bag General Product Information**

**Material** Recycled LDPE PCR, (Post-Consumer Recycled Regranulates)

**Color** Red,Orange,Yellow **Closure Type** Bag on Roll or Flat

Folding Type C folding and without folding / Loose into packaging

Size Range Various sizes and microns

\*Note: Minimum Order Quantity is 10 Ton/item