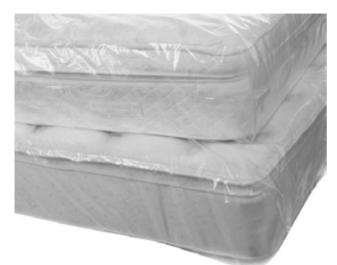

#### **Mattress Bag**

#### Mattress Bag General Product Information

**Material** Recycled LDPE PCR, (Post-Consumer Recycled Regranulates)

Color All Colours Closure Type Flat

Folding Type Gusseted / Loose into packaging Size Range Various sizes and microns