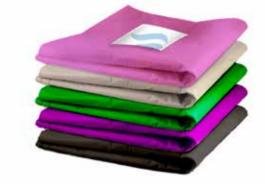

## **Packaging Products**

#### **Vest Type -Loose Carrier Bag General Product Information**

Material Recycled LDPE PCR, (Post-Consumer Recycled Regranulates)

Color All Colours **Closure Type** Flat

Folding Type Gusseted / Loose into packaging Size Range Various sizes and microns

#### **Medical Waste Bag**

(Post-Consumer Recycled Regranulates)

Color Red, Orange, Yellow Closure Type Bag on Roll or Flat

Folding Type C folding and without folding / Loose into packaging

Size Range Various sizes and microns

#### **Mattress Bag**