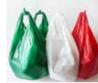

#### **Vest Type -Loose Carrier Bag General Product Information**

Material Recycled LDPE PCR, (Post-Consumer Recycled Regranulates)

Color All Colours **Closure Type** Flat

Folding Type Gusseted / Loose into packaging Size Range Various sizes and microns