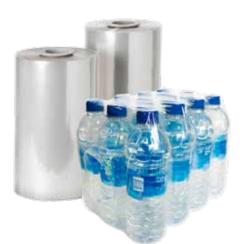

#### **Shrink Film**

#### **Shrink Film General Product Information**

Material Recycled LDPE PCR, (Post-Consumer Recycled Regranulates)

Color All Colours **Closure Type** Foil

Folding Type Loose into packaging Size Range Various sizes and microns