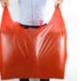

#### **Medical Waste Bag**

(Post-Consumer Recycled Regranulates)

Color Red, Orange, Yellow Closure Type Bag on Roll or Flat

Folding Type C folding and without folding / Loose into packaging

Size Range Various sizes and microns

\*Note: Minimum Order Quantity is 10 Ton/item