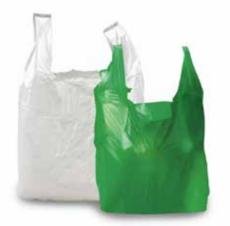

#### **T-Shirt Handle Bag on Roll**

#### T- Shirt Handle Bag on Roll General Product Information

**Material** Recycled LDPE PCR, (Post-Consumer Recycled Regranulates)

Color All Colours Closure Type Bag on Roll

**Folding Type** All Folding Type (C,Double C,V,Double V,Z,G,Star Seal)

Size Range Various sizes and microns

\*Note: Minimum Order Qantity is 10 Ton/item