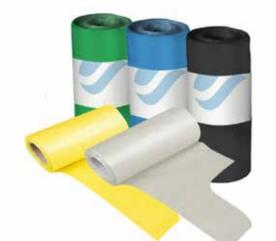

#### Garbage Waste Sacks

- Garbage Bag on Roll
- → T-Shirt Handle Bag on Roll
- S-Type Garbage Bag on Roll
- ♥ Flat-Loose Garbage Bag

### Garbage Waste Sacks

#### **Garbage Bag on Roll**

#### **T-Shirt Handle Bag on Roll**

### **Garbage Waste Sacks**

#### Flat-Loose Garbage Bag