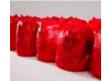

#### **Medical Waste Bag**

(Post-Consumer Recycled Regranulates)

Color Red, Orange, Yellow Closure Type Bag on Roll or Flat

Folding Type C folding and without folding / Loose into packaging

Size Range Various sizes and microns